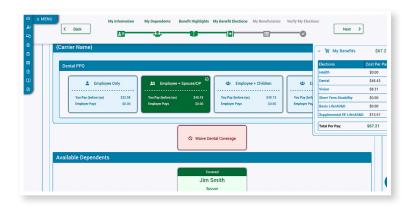

### **ENROLLMENT IN SIX EASY STEPS**

- 1. **My Information** Verify your demographic information is correct.
- 2. **My Dependents** Verify your current dependent information.
  - Add a new dependent by clicking "+ Dependent"
- **3. Benefits Highlights** Enrollment news, coverage options, plan documents and carrier information.
- **4. My Benefit Elections** Add/remove/change plans, add/remove dependents, and track per-pay deductions in your Benefits Cart.
  - > Selected plans and covered dependents will show in green.
- 5. My Beneficiaries Add, remove, or change beneficiary information.
  - > Add a new beneficiary by clicking "+ Person" or "+ Trust"
- 6. Verify My Elections Review enrollment elections and submit your session.
  - > Life insurance requiring carrier approval will show as pending.