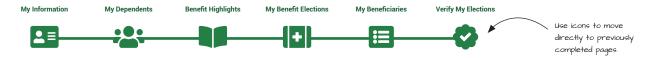

### **ENROLLMENT IN SIX EASY STEPS**

- 1. **My Information** Verify your demographic information is correct.
- 2. **My Dependents** Verify your current dependent information.
  - Add a new dependent by clicking "+ Dependent"
- **3. Benefits Highlights** Enrollment news, coverage options, plan documents and carrier information.
- **4. My Benefit Elections** Add/remove/change plans, add/remove dependents, and track per-pay deductions in your Benefits Cart.
  - > Selected plans and covered dependents will show in green.
- 5. My Beneficiaries Add, remove, or change beneficiary information.
  - > Add a new beneficiary by clicking "+ Person" or "+ Trust"
- 6. Verify My Elections Review enrollment elections and submit your session.
  - > Life insurance requiring carrier approval will show as pending.