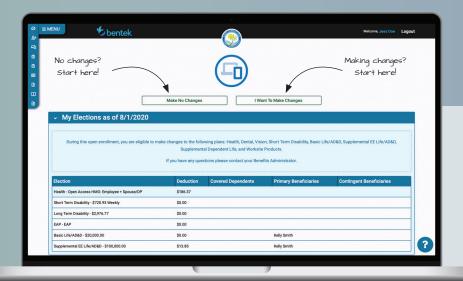

## START YOUR ENROLLMENT SESSION!

- ✓ View your current elections, deduction amounts, covered dependents, and beneficiaries.
- ✓ Click "Make No Changes" to submit your session as shown under My Elections.
- ✓ Click "I Want To Make Changes" to start your enrollment session.